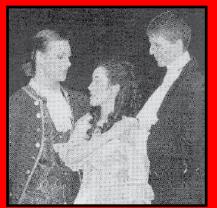

# "The Riddle"

Wesley Bowman, as Percy, looks to his wife, Margeurite, played by Alexandra Zambanini, as Shane Barnes, as Chauvelin, looks on.