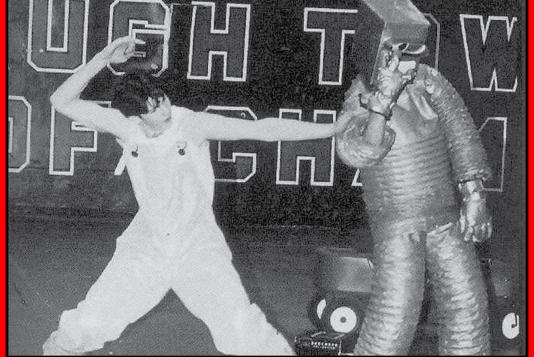

# Out of This World

Craig Leibfreid dances as he fights Levi Miller, the robot, during their performance of "Intergalactic" at the Lip Sync Dance.

Superintendent Dr. Joseph DiBartola

Senior Portrait Gregg Sleek