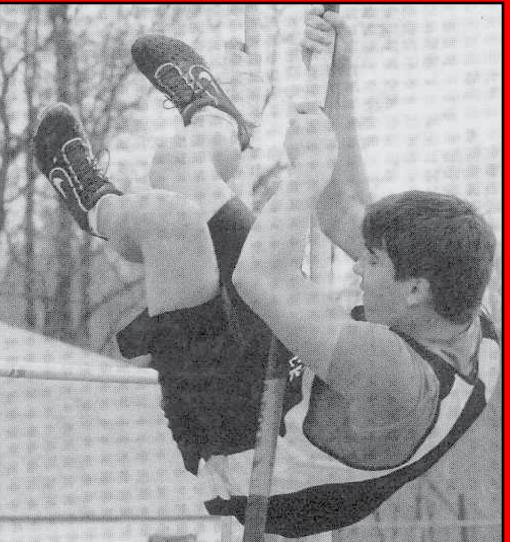

# 2006







All Smiles

Amanda McClarren and Robert Comiskey glow after being named Homecoming Queen and King.

# "The Riddle"

Wesley Bowman, as Percy, looks to his wife, Margeurite, played by Alexandra Zambanini, as Shane Barnes, as Chauvelin, looks on.

# Out of This World

Craig Leibfreid dances as he fights Levi Miller, the robot, during their performance of "Intergalactic" at the Lip Sync Dance.

Superintendent Dr. Joseph DiBartola





Senior Portrait Gregg Sleek







# Over and Out

Jacob Miller heaves himself over the pole vault bar.

### Look at That!

Adam Walerysiak and Kevin Slezak



President - George W. Bush

**Event** - Democrats gain control of both houses of Congress in the midterm elections.

# Top 5 Songs 1. "Check on It"







Taking the Floor
Students run onto the court for the SON Club's "Hope Through Hoops" game against the faculty.

Pretty as a Picture

**Head Principal** Mr. Dave Koba

Deanna Gindlesperger, Jaclyn Winters, and Amanda McClarren enjoy

themselves at the Renaissance Faire.

Senior Portrait Wendy Lysi











# Up, Up, and Away

Zachary Szapka takes the opposing team's player down and out.

## She Said What?

Bethany Ochoa, Jane Elchin, and Megan Muir share some girl talk at the Christmas Dance.

Leaving His Mark
M