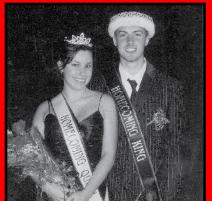

# 2006

All Smiles

Amanda McClarren and Robert Comiskey glow after being named Homecoming Queen and King.